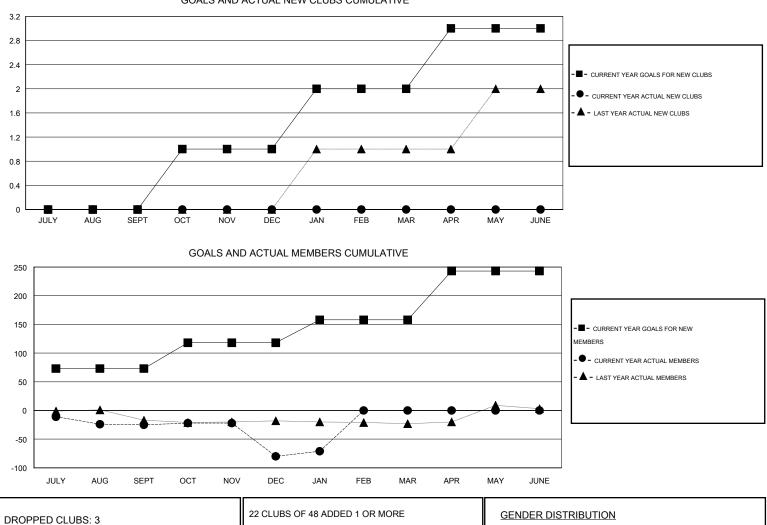

| DROPPED CLUBS: 3 |     | 22 CLUBS OF 48 ADDED 1 OR MORE | GENDER DISTRIBUTION   |              |    |
|------------------|-----|--------------------------------|-----------------------|--------------|----|
|                  |     | NEW MEMBERS                    | MALE                  | 528 (55.81%) |    |
|                  |     |                                | FEMALE                | 418 (44.19%) |    |
| DROPPED MEMBERS  |     |                                |                       |              |    |
| DECEASED         | 1   | CLICK HERE FOR HEALTH          |                       |              | 59 |
| CLUB CANCELLED   | 45  | ASSESSMENT DATA                | FAMILY UNIT MEMBERS   |              |    |
| OTHER            | 74  |                                | HEAD OF HOUSEHOLD     |              |    |
| TOTAL            | 120 |                                | NON-HEAD OF HOUSEHOLD |              |    |
|                  |     |                                |                       |              |    |

## GOALS AND ACTUAL NEW CLUBS CUMULATIVE

MBR0181

© Copyright 2014, Lions Clubs International, All Rights Reserved.